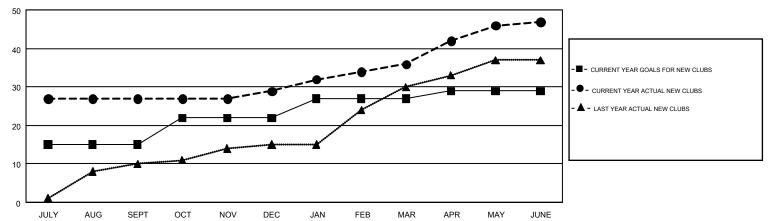

## GOALS AND ACTUAL NEW CLUBS CUMULATIVE

## Multiple District 316

GMT: VENKATA S RAJU DANTULURI

GMT CA 6

| Clubs         |               |           |               | Members               |                           |                         |                                                    |  |
|---------------|---------------|-----------|---------------|-----------------------|---------------------------|-------------------------|----------------------------------------------------|--|
|               | RESULTS FOR   | 2017-2018 |               | RESULTS FOR 2017-2018 |                           |                         |                                                    |  |
| QUARTER       | NEW CLUB GOAL | NEW CLUBS | DROPPED CLUBS | QUARTER               | MEMBER GROWTH NET<br>GOAL | MEMBER GROWTH<br>ACTUAL | DROPPED<br>MEMBERS ACTUAL<br>(including transfers) |  |
| JULY/AUG/SEPT | 15            | 27        | 5             | JULY/AUG/SEPT         | 340                       | 967                     | 988                                                |  |
| OCT/NOV/DEC   | 7             | 2         | 13            | OCT/NOV/DEC           | 435                       | 195                     | 791                                                |  |
| JAN/FEB/MAR   | 5             | 7         | 2             | JAN/FEB/MAR           | 215                       | 702                     | 298                                                |  |
| APR/MAY/JUNE  | 2             | 11        | 19            | APR/MAY/JUNE          | -265                      | 2,214                   | 1,891                                              |  |