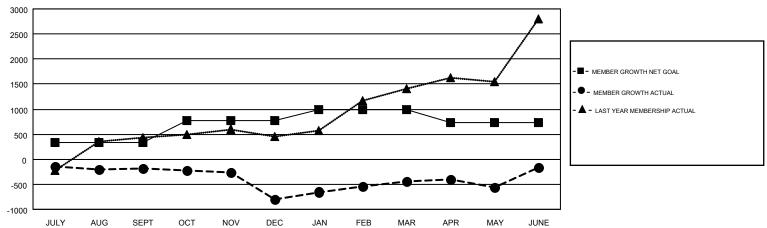

## GOALS AND ACTUAL MEMBERS CUMULATIVE

| DROPPED CLUBS: 39  DROPPED MEMBERS |                | 281 CLUBS OF 444 ADDED 1 OR MORE<br>NEW MEMBERS | GENDER DISTRIBUTION           MALE         12,551 (81.58%)           FEMALE         2,833 (18.42%) |            |   |
|------------------------------------|----------------|-------------------------------------------------|----------------------------------------------------------------------------------------------------|------------|---|
| DECEASED                           | 54             | CLICK HERE FOR CUMULATIVE                       | TOTAL FAMILY UNIT MEMBERS                                                                          |            | 0 |
| CLUB CANCELLED OTHER               | 1,050<br>2,863 | MEMBERSHIP DATA                                 | FAMILY MEMBERS PA                                                                                  | AYING HALF | 0 |
| TOTAL                              | 3,967          |                                                 | DOLS                                                                                               |            |   |

## Multiple District 316

GMT: VENKATA S RAJU DANTULURI

GMT CA 6

| Clubs         |               |           |               | Members               |                           |                         |                                                    |  |
|---------------|---------------|-----------|---------------|-----------------------|---------------------------|-------------------------|----------------------------------------------------|--|
|               | RESULTS FOR   | 2017-2018 |               | RESULTS FOR 2017-2018 |                           |                         |                                                    |  |
| QUARTER       | NEW CLUB GOAL | NEW CLUBS | DROPPED CLUBS | QUARTER               | MEMBER GROWTH NET<br>GOAL | MEMBER GROWTH<br>ACTUAL | DROPPED<br>MEMBERS ACTUAL<br>(including transfers) |  |
| JULY/AUG/SEPT | 15            | 27        | 5             | JULY/AUG/SEPT         | 340                       | 967                     | 988                                                |  |
| OCT/NOV/DEC   | 7             | 2         | 13            | OCT/NOV/DEC           | 435                       | 195                     | 791                                                |  |
| JAN/FEB/MAR   | 5             | 7         | 2             | JAN/FEB/MAR           | 215                       | 702                     | 298                                                |  |
| APR/MAY/JUNE  | 2             | 11        | 19            | APR/MAY/JUNE          | -265                      | 2,214                   | 1,891                                              |  |